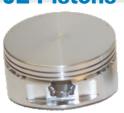

# **JE Pistons**

Price: POA

Our own JE custom made VW Piston with Gas Ports which can be used with stroke up to 86mm, 5.7" Rod and still using std Cylinder.

This means shorter Pushrods and shorter Cylinder Studs wich is one step up in performance.

94mm Piston with Rings ,Pin and Locks is only 420g.