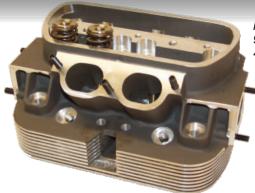

## **3290** Cylinder Head

Our MS230 heads are made from Alloy 356 heat threated T6 quality (100-110 Brinell), comes with Manley Type 4 Valves 48x38mm, Dual OTEVA 75 Valve Springs, JPM Titan Retainers, Standards Type 1 Guides and alubronze Valve Seats. Combustion Chambers for the 94mm bore is 60cc and for the 4" bore 65cc.

The Head is primerily designed for street use but can of course be used for all out Dragracing too.

Brake in oil with extra Zink is included in the kit.