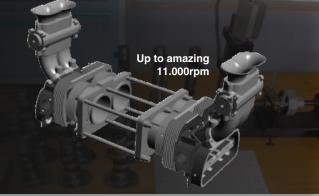

### F1 Roller Throttle Bodies

Probably the ultimate in roller throttle body design.

Our F1 Throttle Body is machined from a solid Bar in a 5-axis CNC Machine.

Price complete kit: 38.000 SEK

5 reasons why using our PRIME COVER is a good idea. You don't need to...