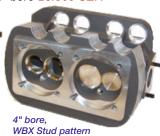

# The ultimate

Price complete pair of heads: 94mm bore 22.500 SEK 4" bore 28.500 SEK

## **3290** Cylinder Head

Our MS230 heads are made from Alloy 356 heat threated T6 quality (100-110 Brinell), comes with Manley Type 4 Valves 48x38mm, Dual OTEVA 75 Valve Springs, JPM Titan Retainers, Standards Type 1 Guides and alubronze Valve Seats. Combustion Chambers for the 94mm bore is 60cc and for the 4" bore 65cc.