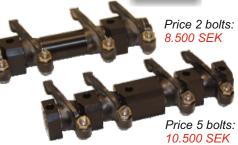

### JPM Rocker Arms

JPM Rocker Arms are forged by the same Swedish Company as made the GB Rocker Arms.

Available in ratios up to 1.60:1. The Shaft is 20mm dia. and made of Heat Threated Tool Steel. The adjuster is made from Heat treated H13 Steel.